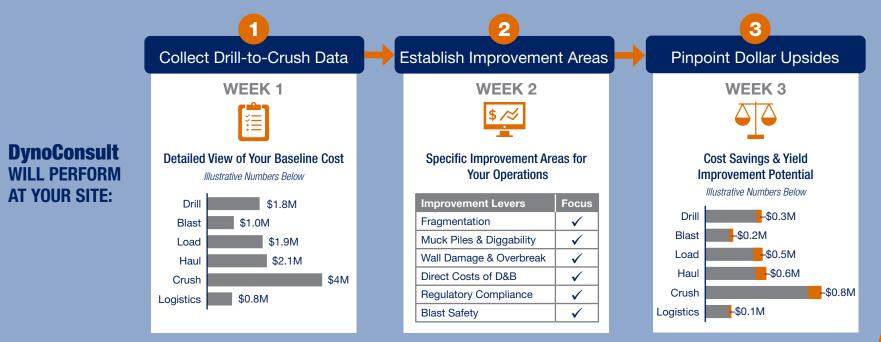

## Dyno Nobel Rapid Operations Diagnostic

We Can Help You by Creating a Path to Maximizing Your Profit Potential

Average quarries can drive up profit by Maximize 10-15% through drill and blast optimization Saleable Yield **Drill & Blast** Load & Haul **Process TOTAL DvnoConsult** Minimize 4 - 6%10 - 15%**CAN HELP Operating Cost YOU ACHIEVE:** 4 - 6%Reduce 2 - 3%Compliance Hassle

**Note:** Data shown are illustrative of a typical US quarry producing at 1.5M tons per year

08-2019 © Dyno Nobel Inc. 2010 dynonobel.com